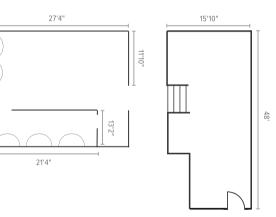

# Terrace

Elevated off the dining room, this space provides panoramic views of the ocean and private beach at La Jolla Beach & Tennis Club.

| MEETING ROOM  | SEATED DINNER | RECEPTION | GUIDELINES                                                        |
|---------------|---------------|-----------|-------------------------------------------------------------------|
| Seahorse Room | 50            | 30        | Private Dining Room                                               |
| Spindrift     | 75            | 40        | Must be contracted with the Seahorse Room                         |
| The Lounge    | 25            | 35        | Can only be contracted with a full restaurant buy-out             |
| North End     | 100           | 70        | Must be contracted with the Terrace                               |
| Terrace       | 35            | 25        | Semi-private dining room<br>applicable for seated<br>dinners only |