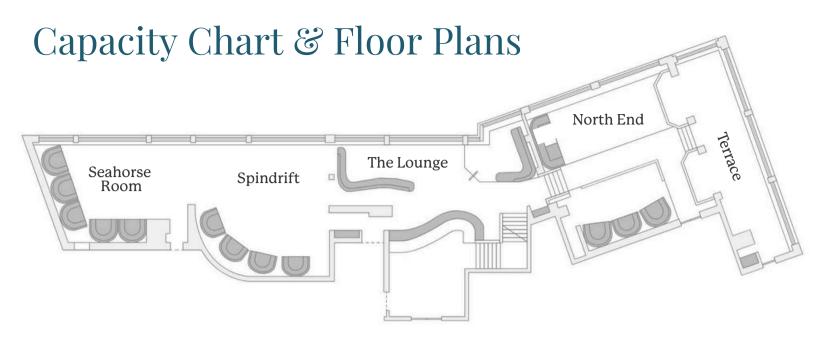

Restaurant Capacity

220

### Seahorse Room

Elegant private event space with panoramic ocean views, ideal for intimate gatherings, celebrations, or corporate events.

# Spindrift

The main dining space at The Marine Room, transforms into a stunning private event space with floor-to-ceiling windows.

# The Lounge

An exclusive oceanfront setting for private events, blending refined elegance with a relaxed coastal atmosphere.

# North End

This versatile space is ideal for weddings, corporate events, and milestone celebrations with the ocean as your backdrop.

# Terrace

Elevated off the dining room, this space provides panoramic views of the ocean and private beach at La Jolla Beach & Tennis Club.

| MEETING ROOM  | SEATED DINNER | RECEPTION | GUIDELINES                                                        |
|---------------|---------------|-----------|-------------------------------------------------------------------|
| Seahorse Room | 50            | 30        | Private Dining Room                                               |
| Spindrift     | 75            | 40        | Must be contracted with the Seahorse Room                         |
| The Lounge    | 25            | 35        | Can only be contracted with a full restaurant buy-out             |
| North End     | 100           | 70        | Must be contracted with the Terrace                               |
| Terrace       | 35            | 25        | Semi-private dining room<br>applicable for seated<br>dinners only |